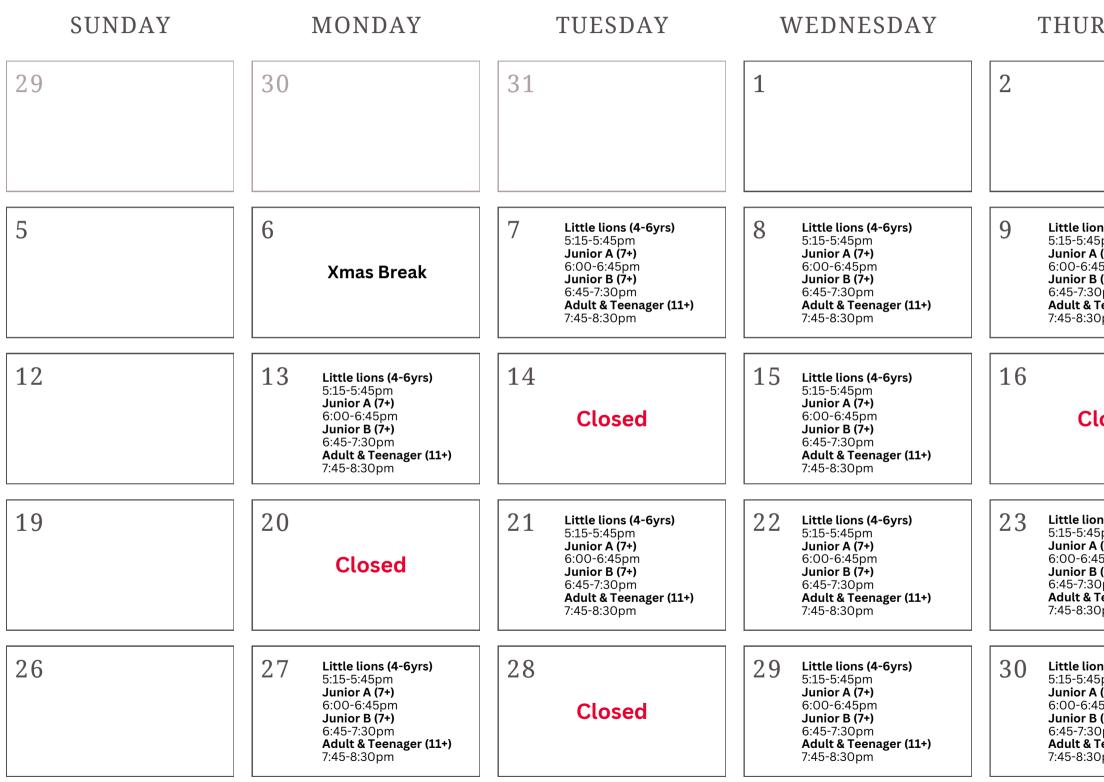

## JANUARY

## *Please bring own water bottle*

| RSDAY                                                                                                         | FRIDAY                                                                                                                                                  | SATURDAY                                                    |
|---------------------------------------------------------------------------------------------------------------|---------------------------------------------------------------------------------------------------------------------------------------------------------|-------------------------------------------------------------|
|                                                                                                               | 3                                                                                                                                                       | 4                                                           |
| <b>ons (4-6yrs)</b><br>5pm<br><b>A (7+)</b><br>45pm<br><b>3 (7+)</b><br>30pm<br><b>Teenager (11+)</b><br>30pm | 10<br>Colour Belt Test<br>Exam Night                                                                                                                    | 11                                                          |
| losed                                                                                                         | 17 Little lions (4-6yrs)<br>5:15-5:45pm<br>Junior A (7+)<br>6:00-6:45pm<br>Junior B (7+)<br>6:45-7:30pm<br>Adult & Teenager (11+)<br>7:45-8:30pm        | 18<br>Black Belt<br>and Senior<br>Belt Training<br>10:30 am |
| <b>Dns (4-6yrs)</b><br>5pm<br><b>A (7+)</b><br>45pm<br><b>3 (7+)</b><br>60pm<br><b>Teenager (11+)</b><br>60pm | 23 Little lions (4-6yrs)<br>5:15-5:45pm<br>Junior A (7+)<br>6:00-6:45pm<br>Junior B (7+)<br>6:45-7:30pm<br>Adult & Teenager (11+)<br>7:45-8:30pm        | 25                                                          |
| <b>ons (4-6yrs)</b><br>5pm<br><b>A (7+)</b><br>45pm<br><b>3 (7+)</b><br>30pm<br><b>Teenager (11+)</b><br>30pm | <b>31</b> Little lions (4-6yrs)<br>5:15-5:45pm<br>Junior A (7+)<br>6:00-6:45pm<br>Junior B (7+)<br>6:45-7:30pm<br>Adult & Teenager (11+)<br>7:45-8:30pm | 1                                                           |